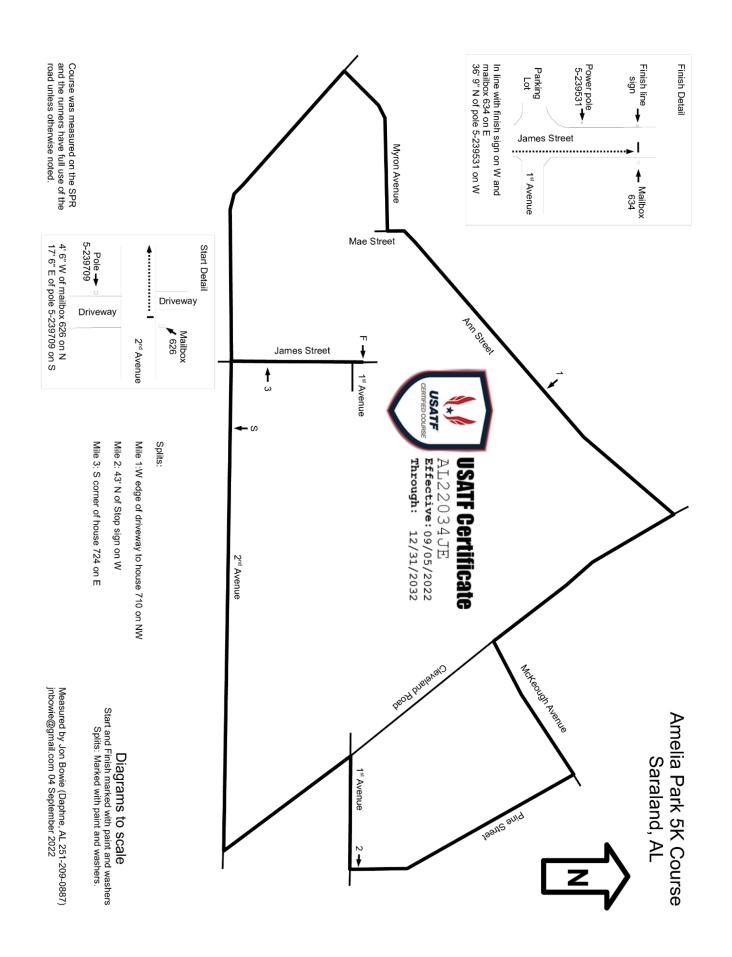

| Name of the course Amelia Park 5K Course                                                                    | Distance <u>5 km</u>                                                                                     |  |  |
|-------------------------------------------------------------------------------------------------------------|----------------------------------------------------------------------------------------------------------|--|--|
| Location (state) <u>AL</u>                                                                                  | (city) Saraland                                                                                          |  |  |
| Type of course: <u>Road Race</u>                                                                            |                                                                                                          |  |  |
| Measuring Methods: <u>Bicycle</u>                                                                           |                                                                                                          |  |  |
| Measured By Jon Bowie - 117 Laurel Place - Daphne, AL 36526 - (251) 209-0887 - jnbowie@gmail.com            |                                                                                                          |  |  |
| Race Contact <u>N/A</u>                                                                                     |                                                                                                          |  |  |
| Date(s) when course measured:09/04/2022                                                                     |                                                                                                          |  |  |
| Number of measurements of entire course: 2 Course Configuration: partial loop                               |                                                                                                          |  |  |
| Elevation (meters above sea level) Start <u>10.00</u> Finish <u>10.00</u> Lowest <u>6</u> Highest <u>12</u> |                                                                                                          |  |  |
| Straight line distance between start and finish 292 m Drop 0.00 m/km Separation 5.84 %                      |                                                                                                          |  |  |
| Type of surface: Paved <u>100 %</u> Dirt <u>0 %</u> Gravel <u>0 %</u> Grass <u>0 %</u> Track <u>0 %</u>     |                                                                                                          |  |  |
| Effective date of certification: September 5, 2022                                                          | Certification code: AL22034JE                                                                            |  |  |
|                                                                                                             | Note to Race Director: Use this Certification Code<br>in all public announcements relating to your race. |  |  |